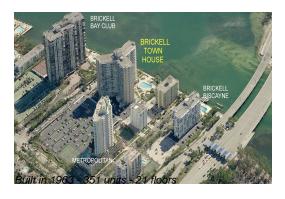

## **Building Information**

Number of units:351Number of active listings for rent:5Number of active listings for sale:1Building inventory for sale:0%Number of sales over the last 12 months:7Number of sales over the last 6 months:6Number of sales over the last 3 months:5

## **Building Association Information**

Brickell Townhouse Association (305) 854-1177 & (305) 854-1152