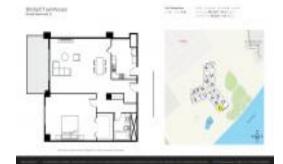

# **Unit 21C - Brickell Townhouse**

21C - 2451 Brickell Av, Miami, FL, Miami-Dade 33129

#### **Unit Information**

 MLS Number:
 A11553829

 Status:
 Active

 Size:
 886 Sq ft.

 Bedrooms:
 1

Full Bathrooms:

Half Bathrooms:

Parking Spaces: Assigned Parking

View:

 Rental Price:
 \$2,900

 List PPSF:
 \$3

 Valuated Price:
 \$579,000

 Valuated PPSF:
 \$653

The above valuated price is a baseline figure that does not take into account any specific renovation, upgrade, split, merge, or deterioration of the unit.