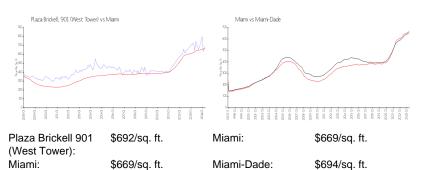

| \$754                                              |





The above valuated price is a baseline figure that does not take into account any specific renovation, upgrade, split, merge, or deterioration of the unit.

#### **Building Information**

| Number of units:                         | 440 |
|------------------------------------------|-----|
| Number of active listings for rent:      | 14  |
| Number of active listings for sale:      | 10  |
| Building inventory for sale:             | 2%  |
| Number of sales over the last 12 months: | 10  |
| Number of sales over the last 6 months:  | 3   |
| Number of sales over the last 3 months:  | 1   |

# **Building Association Information**

Plaza on Brickell Condo Association Tower II 786-220-5949 & (786) 220-5943

## **Market Information**



# **Inventory for Sale**

| Plaza Brickell 901 (West Tower) | 2% |
|---------------------------------|----|
| Miami                           | 4% |
| Miami-Dade                      | 3% |

## Avg. Time to Close Over Last 12 Months

| Plaza Brickell 901 (West Tower) | 59 days |
|---------------------------------|---------|
| Miami                           | 84 days |
| Miami-Dade                      | 81 days |