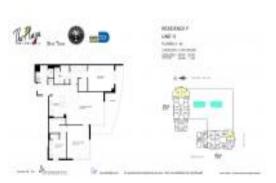

# Unit 4111 - Plaza Brickell 901 (West Tower)

4111 - 951 Brickell Av, Miami, FL, Miami-Dade 33131

#### **Unit Information**

| MLS Number:<br>Status:<br>Size:<br>Bedrooms:<br>Full Bathrooms:<br>Half Bathrooms: | A11553866<br>Active<br>1,289 Sq ft.<br>2<br>2<br>1 |
|------------------------------------------------------------------------------------|----------------------------------------------------|
| Parking Spaces:<br>View:<br>Rental Price:<br>List PPSF:<br>Valuated Price:         | Ocean View<br>\$6,900<br>\$5<br>\$972,000          |
| Valuated PPSF:                                                                     | \$754                                              |