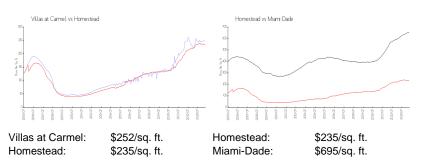

#### **Inventory for Sale**

| Villas at Carmel | 3% |
|------------------|----|
| Homestead        | 2% |
| Miami-Dade       | 3% |

### Avg. Time to Close Over Last 12 Months

| Villas at Carmel | 51 days |
|------------------|---------|
| Homestead        | 46 days |
| Miami-Dade       | 81 days |