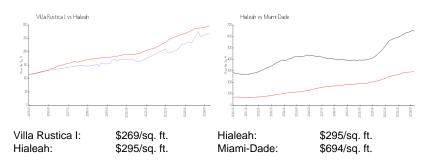

2 Or More Spaces, Assigned Parking, Guest Parking

\$317,000 \$287 \$297,000 \$269

The above valuated price is a baseline figure that does not take into account any specific renovation, upgrade, split, merge, or deterioration of the unit.

## Inventory for Sale

Villa Rustica I

| Hialeah    | 1% |
|------------|----|
| Miami-Dade | 3% |