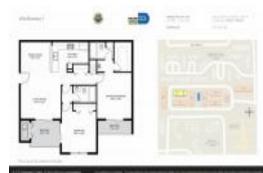

# Unit 18880 NW 57th Ave # 201 - Villa Rustica I

18880 NW 57th Ave # 201 - 18810 NW 57 Ave, Hialeah, FL, Miami-Dade 33015

#### **Unit Information**

| MLS Number:     |
|-----------------|
| Status:         |
| Size:           |
| Bedrooms:       |
| Full Bathrooms: |
| Half Bathrooms: |
| Parking Spaces: |

View: List Price: List PPSF: Valuated Price: Valuated PPSF: A11553912 Active 1,106 Sq ft. 2 2

2 Or More Spaces, Assigned Parking, Guest Parking

\$317,000 \$287 \$297,000 \$269

The above valuated price is a baseline figure that does not take into account any specific renovation, upgrade, split, merge, or deterioration of the unit.