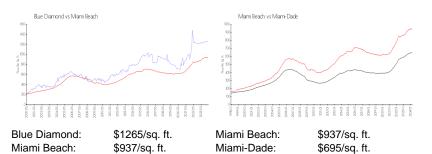

the last 6 months:  | 3   |
| Number of sales over the last 3 months:  | 2   |

### **Building Association Information**

Blue Diamond condominium Association, inc (305) 672-9910 & 305-672-4779

http://bluegreendiamondcondos.com/blue

#### **Recent Sales**

| Unit # | Size        | Closing Date | Sale Price  | PPSF    |
|--------|-------------|--------------|-------------|---------|
| 3803   | 2,010 sq ft | May 2024     | \$2,855,000 | \$1,420 |
| PH4301 | 1,940 sq ft | Apr 2024     | \$3,500,000 | \$1,804 |
| 3305   | 1,380 sq ft | Feb 2024     | \$1,460,000 | \$1,058 |
| 907    | 1,380 sq ft | Oct 2023     | \$1,260,000 | \$913   |
| 1506   | 1,100 sq ft | Aug 2023     | \$1,000,000 | \$909   |
| PH4201 | 1,940 sq ft | Aug 2023     | \$3,250,000 | \$1,675 |

#### **Market Information**



#### **Inventory for Sale**

| Blue Diamond | 3% |
|--------------|----|
| Miami Beach  | 4% |
| Miami-Dade   | 3% |

the funct.

#### Table - Linkson







## Avg. Time to Close Over Last 12 Months

| Blue Diamond | 69 days |
|--------------|---------|
| Miami Beach  | 97 days |
| Miami-Dade   | 81 days |