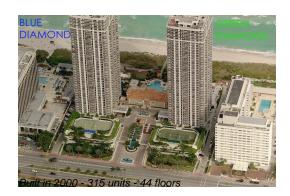

# Unit 2506 - Blue Diamond

2506 - 4779 Collins Av, Miami Beach, FL, Miami-Dade 33140

#### **Building Information**

| Number of units:                         | 315 |
|------------------------------------------|-----|
| Number of active listings for rent:      | 7   |
| Number of active listings for sale:      |     |
| Building inventory for sale:             | 2%  |
| Number of sales over the last 12 months: | 6   |
| Number of sales over the last 6 months:  | 3   |
| Number of sales over the last 3 months:  | 2   |