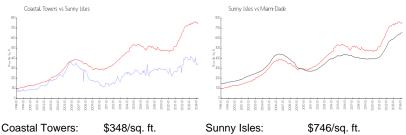

#### **Market Information**

Coastal Towers: \$348/sq. ft. Sunny Isles: \$746/sq. ft. Sunny Isles: \$694/sq. ft.