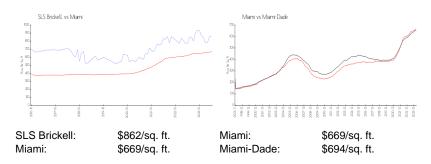

### **Inventory for Sale**

 SLS Brickell
 8%

 Miami
 4%

 Miami-Dade
 3%

## Avg. Time to Close Over Last 12 Months

SLS Brickell 73 days Miami 84 days Miami-Dade 81 days