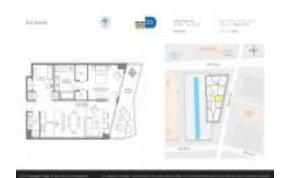

# Unit 4003 - SLS Brickell

4003 - 1300 S Miami Ave, Miami, FL, Miami-Dade 33130

#### **Unit Information**

 MLS Number:
 A11554046

 Status:
 Active

 Size:
 995 Sq ft.

 Bedrooms:
 1

Full Bathrooms: 2

Half Bathrooms:

Parking Spaces: 1 Space, Covered Parking, Valet Parking