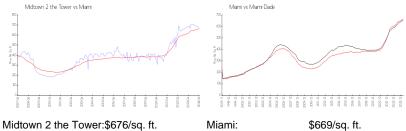

ve listings for rent: 24
Number of active listings for sale: 11
Building inventory for sale: 4%
Number of sales over the last 12 months: 12
Number of sales over the last 6 months: 4
Number of sales over the last 3 months: 2

## **Building Association Information**

Two Midtown Miami Condo Association Inc (305) 438-1460

## **Recent Sales**

| Unit # | Size        | Closing Date | Sale Price | PPSF  |
|--------|-------------|--------------|------------|-------|
| H2506  | 588 sq ft   | Mar 2024     | \$420,000  | \$714 |
| H2209  | 1,181 sq ft | Mar 2024     | \$950,000  | \$804 |
| H0405  | 736 sq ft   | Feb 2024     | \$420,000  | \$571 |
| H1511  | 1,081 sq ft | Nov 2023     | \$695,000  | \$643 |
| H0909  | 735 sq ft   | Oct 2023     | \$510,000  | \$694 |

#### **Market Information**



Miami: \$669/sq. ft. Miami-Dade: \$694/sq. ft.

# **Inventory for Sale**

Midtown 2 the Tower 4%
Miami 4%
Miami-Dade 3%





#### Avg. Time to Close Over Last 12 Months

Midtown 2 the Tower57 daysMiami84 daysMiami-Dade81 days