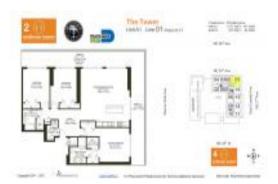

# Unit H1601 - Midtown 2 the Tower

H1601 - 3470 E Coast Av, Miami, FL, Miami-Dade 33137

#### **Unit Information**

 MLS Number:
 A11554079

 Status:
 Active

 Size:
 1,577 Sq ft.

Bedrooms: 3
Full Bathrooms: 2
Half Bathrooms: 1

Parking Spaces: 2 Or More Spaces, Assigned Parking

View:

 List Price:
 \$1,299,000

 List PPSF:
 \$824

 Valuated Price:
 \$1,042,000

 Valuated PPSF:
 \$661

The above valuated price is a baseline figure that does not take into account any specific renovation, upgrade, split, merge, or deterioration of the unit.