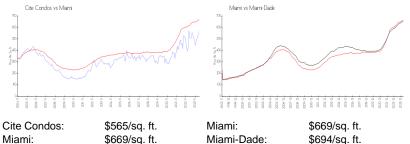

#### **Market Information**

| Cite Condos. | φ303/sq. π.   | Iviiditii.  | φ009/sq.  |
|--------------|---------------|-------------|-----------|
| Miami:       | \$669/sq. ft. | Miami-Dade: | \$694/sq. |