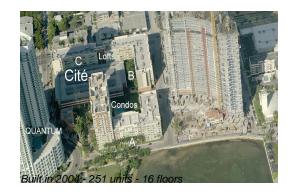

# Unit 305 - Cite Condos

305 - 2000 N Bayshore Dr, Miami, FL, Miami-Dade 33137

#### **Building Information**

| Number of units:                         | 251 |
|------------------------------------------|-----|
| Number of active listings for rent:      | 13  |
| Number of active listings for sale:      | 5   |
| Building inventory for sale:             | 1%  |
| Number of sales over the last 12 months: | 17  |
| Number of sales over the last 6 months:  | 10  |
| Number of sales over the last 3 months:  | 7   |