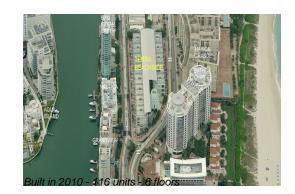

## Unit 540 - Terra Beachside

540 - 6000 Collins Av, Miami Beach, FL, Miami-Dade 33140

#### **Building Information**

| Number of units:                         | 116 |
|------------------------------------------|-----|
| Number of active listings for rent:      | 5   |
| Number of active listings for sale:      | 4   |
| Building inventory for sale:             | 3%  |
| Number of sales over the last 12 months: | 10  |
| Number of sales over the last 6 months:  | 8   |
| Number of sales over the last 3 months:  | 5   |