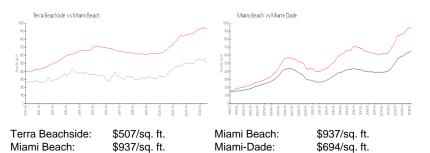

### Avg. Time to Close Over Last 12 Months

| Terra Beachside | 77 days |
|-----------------|---------|
| Miami Beach     | 97 days |
| Miami-Dade      | 81 days |