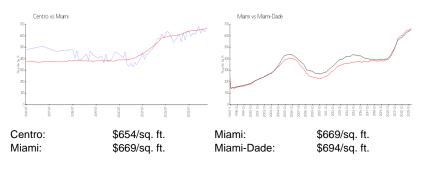

## **Inventory for Sale**

| Centro     | 7% |
|------------|----|
| Miami      | 4% |
| Miami-Dade | 3% |