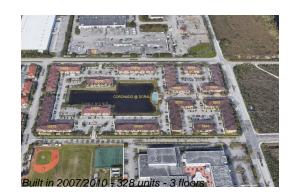

#### **Building Information**

| 328 |
|-----|
| 0   |
| 5   |
| 1%  |
| 10  |
| 4   |
| 1   |
|     |

### **Building Association Information**

Coronado at Doral Address: 8900 NW 107th Ct, Doral, FL 33178 Phone: +1 786-235-4800

https://www.coronadoatdoral.com/home/