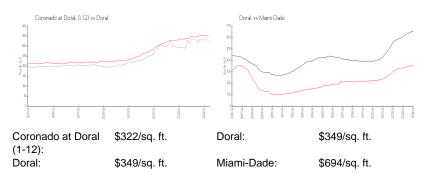

## Inventory for Sale

| Coronado at Doral (1-12) | 2% |
|--------------------------|----|
| Doral                    | 2% |
| Miami-Dade               | 3% |

## Avg. Time to Close Over Last 12 Months

| Coronado at Doral (1-12) | 25 days |
|--------------------------|---------|
| Doral                    | 48 days |
| Miami-Dade               | 81 days |