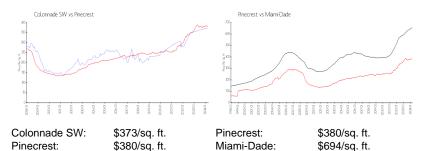

### **Inventory for Sale**

Colonnade SW 3% Pinecrest 2% Miami-Dade 3%

# Avg. Time to Close Over Last 12 Months

Colonnade SW 75 days Pinecrest 52 days Miami-Dade 81 days