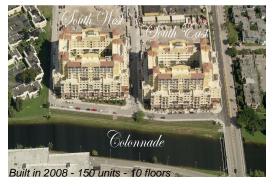

## **Building Information**

Number of units: 150
Number of active listings for rent: 5
Number of active listings for sale: 4
Building inventory for sale: 2%
Number of sales over the last 12 months: 5
Number of sales over the last 6 months: 2
Number of sales over the last 3 months: 1