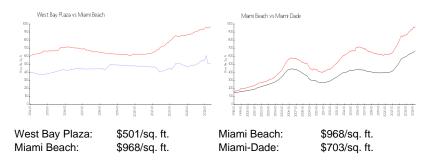

#### **Market Information**

## **Inventory for Sale**

| West Bay Plaza | 4% |
|----------------|----|
| Miami Beach    | 4% |
| Miami-Dade     | 3% |

## Avg. Time to Close Over Last 12 Months

West Bay Plaza 43 days Miami Beach 97 days Miami-Dade 81 days