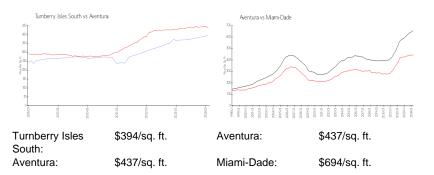

# **Inventory for Sale**

| Turnberry Isles South | 4% |
|-----------------------|----|
| Aventura              | 5% |
| Miami-Dade            | 3% |

Providence.

# Avg. Time to Close Over Last 12 Months

| Turnberry Isles South | 79 days |
|-----------------------|---------|
| Aventura              | 89 days |
| Miami-Dade            | 81 days |