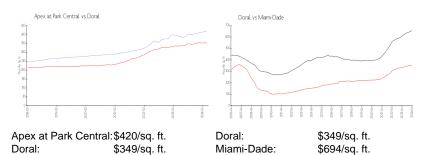

## **Inventory for Sale**

Apex at Park Central 2% Doral 2% Miami-Dade 3%

### Avg. Time to Close Over Last 12 Months

Apex at Park Central 30 days
Doral 49 days
Miami-Dade 81 days