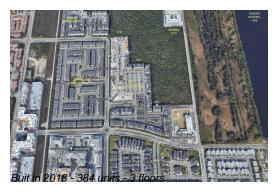

Number of units: 384
Number of active listings for rent: 0
Number of active listings for sale: 9
Building inventory for sale: 2%
Number of sales over the last 12 months: 20
Number of sales over the last 6 months: 10
Number of sales over the last 3 months: 5

## **Building Association Information**

Apex at Park Central Address: 8195 NW 104th Ave,

Doral, FL 33178

Phone: +1 855-777-3414