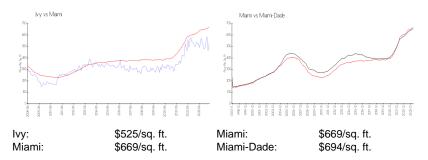

## **Inventory for Sale**

 Ivy
 5%

 Miami
 4%

 Miami-Dade
 3%

# Avg. Time to Close Over Last 12 Months

 Ivy
 67 days

 Miami
 84 days

 Miami-Dade
 81 days