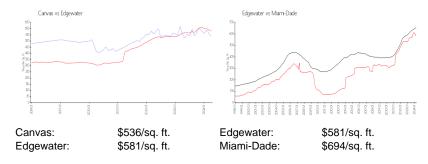

## **Inventory for Sale**

Canvas 6% Edgewater 4% Miami-Dade 3%

### Avg. Time to Close Over Last 12 Months

Canvas 112 days Edgewater 88 days Miami-Dade 81 days