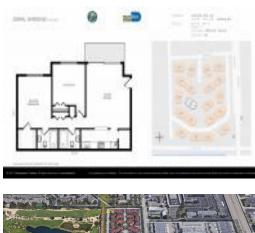

# Unit 4180 NW 79th Ave # 2D - Doral Gardens

4180 NW 79th Ave # 2D - 4110-4670 NW 79 Ave, Doral, FL, Miami-Dade 33166

#### **Unit Information**

| MLS Number:<br>Status:<br>Size:<br>Bedrooms:<br>Full Bathrooms:<br>Half Bathrooms:<br>Parking Spaces:<br>View: | A11554441<br>Active<br>1,060 Sq ft.<br>2<br>2 |
|----------------------------------------------------------------------------------------------------------------|-----------------------------------------------|
| Rental Price:                                                                                                  | \$2,250                                       |
| List PPSF:                                                                                                     | \$2                                           |
| Valuated Price:                                                                                                | \$330,000                                     |
| Valuated PPSF:                                                                                                 | \$311                                         |

#### **Building Information**

| Number of units:                         | 448 |
|------------------------------------------|-----|
| Number of active listings for rent:      | 0   |
| Number of active listings for sale:      | 10  |
| Building inventory for sale:             | 2%  |
| Number of sales over the last 12 months: | 8   |
| Number of sales over the last 6 months:  | 1   |
| Number of sales over the last 3 months:  | 1   |

### **Building Association Information**

Doral Gardens 4920 NW 79th Ave Doral, FL 33166 Phone: (305) 592-1408

http://doralgardensii.com/