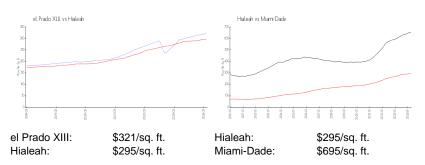

### **Inventory for Sale**

| el Prado XIII | 0% |
|---------------|----|
| Hialeah       | 1% |
| Miami-Dade    | 3% |

# Avg. Time to Close Over Last 12 Months

| el Prado XIII | 3 days  |
|---------------|---------|
| Hialeah       | 27 days |
| Miami-Dade    | 81 days |