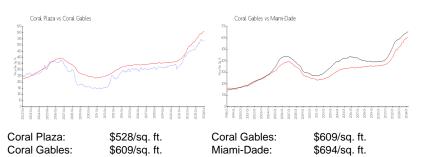

## **Inventory for Sale**

| Coral Plaza  | 1% |
|--------------|----|
| Coral Gables | 2% |
| Miami-Dade   | 3% |

## Avg. Time to Close Over Last 12 Months

| Coral Plaza  | 47 days |
|--------------|---------|
| Coral Gables | 62 days |
| Miami-Dade   | 81 days |