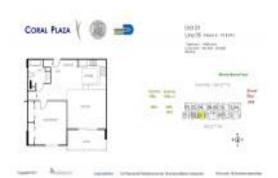

# Unit 905 - Coral Plaza

905 - 3500 Coral Way, Coral Gables, FL, Miami-Dade 33145

### **Unit Information**

| A11554488               |
|-------------------------|
| Active                  |
| 623 Sq ft.              |
| 1                       |
| 1                       |
|                         |
| 1 Space, Parking Garage |
| Other View              |
| \$2,200                 |
| \$4                     |
| \$326,000               |
| \$523                   |
|                         |