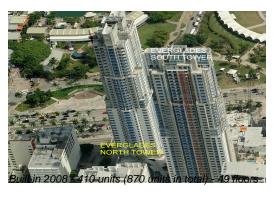

# **Unit 250 - Everglades (North Tower)**

250 - 244 Biscayne Blvd, Miami, FL, Miami-Dade 33132

## **Building Information**

Number of units: 411
Number of active listings for rent: 46
Number of active listings for sale: 14
Building inventory for sale: 3%
Number of sales over the last 12 months: 21
Number of sales over the last 6 months: 9
Number of sales over the last 3 months: 5