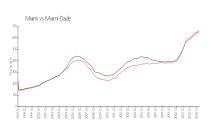

### **Market Information**

Everglades (North \$557/sq. ft. Miami: \$669/sq. ft.

Tower):

Miami: \$669/sq. ft. Miami-Dade: \$694/sq. ft.