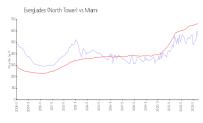

### **Market Information**

Everglades (North \$557/sq. ft. Miami: \$669/sq. ft.

Tower):

Miami: \$669/sq. ft. Miami-Dade: \$694/sq. ft.