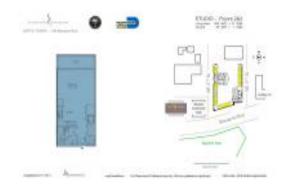

# **Unit 250 - Everglades (North Tower)**

250 - 244 Biscayne Blvd, Miami, FL, Miami-Dade 33132

#### **Unit Information**

 MLS Number:
 A11554501

 Status:
 Active

 Size:
 501 Sq ft.

Bedrooms:

Full Bathrooms:

Half Bathrooms: Parking Spaces:

View: