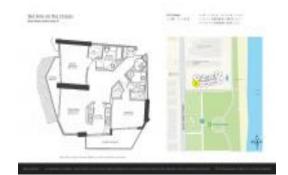

# Unit 708 - Bel Aire on the Ocean

708 - 6515 Collins, Miami Beach, FL, Miami-Dade 33141

#### **Unit Information**

MLS Number: A11554542 Status: Active Size: 1,097 Sq ft.

Bedrooms: 2 Full Bathrooms: 2

Half Bathrooms:

1 Space, Valet Parking Parking Spaces:

Ocean View View: Rental Price: \$6,500 List PPSF: \$6 Valuated Price: \$1,104,000 Valuated PPSF: \$1,006