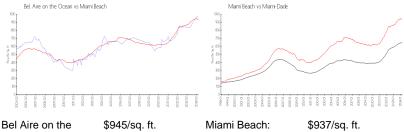

# **Market Information**

\$945/sq. ft. Ocean:

Miami Beach: \$937/sq. ft. Miami-Dade: \$694/sq. ft.