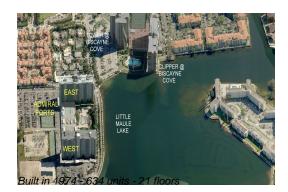

# Unit 1909W - Admiral Ports

1909W - 2851 NE 183 St, Aventura, FL, Miami-Dade 33160

#### **Building Information**

| Number of units:                         | 633 |
|------------------------------------------|-----|
| Number of active listings for rent:      | 32  |
| Number of active listings for sale:      | 55  |
| Building inventory for sale:             | 8%  |
| Number of sales over the last 12 months: | 16  |
| Number of sales over the last 6 months:  | 7   |
| Number of sales over the last 3 months:  | 4   |