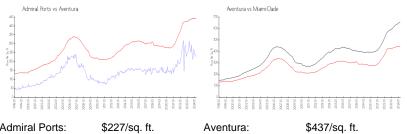

#### **Market Information**

Miami-Dade:

\$694/sq. ft.

| Admiral Ports: | \$227/sq. ft. |
|----------------|---------------|
| Aventura:      | \$437/sq. ft. |