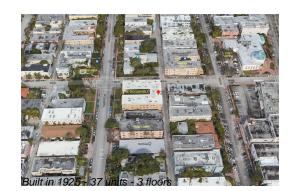

# Unit 204 - Roosevelt (The)

204 - 1255 Pennsylvania Ave, Miami Beach, FL, Miami-Dade 33139

#### **Building Information**

| Number of units: 3                         | 37 |
|--------------------------------------------|----|
| Number of active listings for rent: 0      | )  |
| Number of active listings for sale: 1      | 1  |
| Building inventory for sale: 2             | 2% |
| Number of sales over the last 12 months: 2 | 2  |
| Number of sales over the last 6 months: 2  | 2  |
| Number of sales over the last 3 months: 0  | )  |