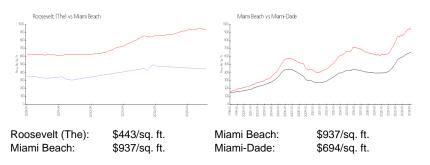

# **Market Information**

## **Inventory for Sale**

| Roosevelt (The) | 3% |
|-----------------|----|
| Miami Beach     | 4% |
| Miami-Dade      | 3% |

## Avg. Time to Close Over Last 12 Months

| Roosevelt (The) | 21 days |
|-----------------|---------|
| Miami Beach     | 97 days |
| Miami-Dade      | 81 days |