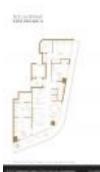

### **Unit Information**

| MLS Number:<br>Status:<br>Size:<br>Bedrooms:<br>Full Bathrooms:<br>Half Bathrooms:<br>Parking Spaces:<br>View: | A11554676<br>Active<br>1,334 Sq ft.<br>3<br>3 |
|----------------------------------------------------------------------------------------------------------------|-----------------------------------------------|
| Rental Price:                                                                                                  | \$8,000                                       |
| List PPSF:                                                                                                     | \$6                                           |
| Valuated Price:                                                                                                | \$1,233,000                                   |
| Valuated PPSF:                                                                                                 | \$924                                         |