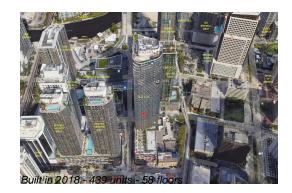

# Unit 3904 - SLS Lux Brickell

3904 - 801 S Miami Ave, Miami, FL, Miami-Dade 33130

#### **Building Information**

| Number of units:                         | 439 |
|------------------------------------------|-----|
| Number of active listings for rent:      | 0   |
| Number of active listings for sale:      | 47  |
| Building inventory for sale:             | 10% |
| Number of sales over the last 12 months: | 28  |
| Number of sales over the last 6 months:  | 9   |
| Number of sales over the last 3 months:  | 5   |
|                                          |     |