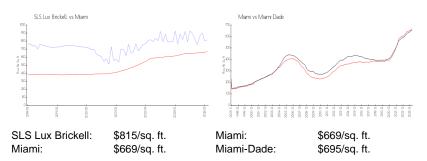

### **Market Information**

# **Inventory for Sale**

| SLS Lux Brickell | 11% |
|------------------|-----|
| Miami            | 4%  |
| Miami-Dade       | 3%  |

# Avg. Time to Close Over Last 12 Months

| SLS Lux Brickell | 116 days |
|------------------|----------|
| Miami            | 84 days  |
| Miami-Dade       | 81 days  |