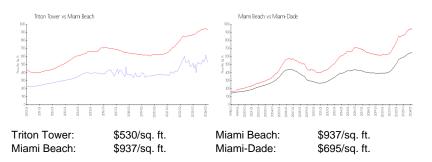

# **Market Information**

#### **Inventory for Sale**

| Triton Tower | 4% |
|--------------|----|
| Miami Beach  | 4% |
| Miami-Dade   | 3% |