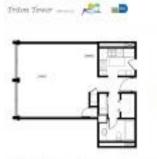

# Unit 844 - Triton Tower

844 - 2899 Collins Ave, Miami Beach, FL, Miami-Dade 33140

#### **Unit Information**

| MLS Number:<br>Status:<br>Size:<br>Bedrooms: | A11554690<br>Active<br>566 Sq ft. |
|----------------------------------------------|-----------------------------------|
| Full Bathrooms:                              | 1                                 |
| Half Bathrooms:                              | ·                                 |
| Parking Spaces:                              | Not Assigned                      |
| View:                                        | Other View                        |
| Rental Price:                                | \$1,800                           |
| List PPSF:                                   | \$3                               |
| Valuated Price:                              | \$257,000                         |
| Valuated PPSF:                               | \$454                             |