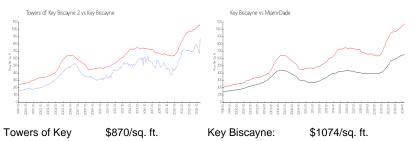

#### **Market Information**

| Biscayne 2:   |                |             |               |
|---------------|----------------|-------------|---------------|
| Key Biscayne: | \$1074/sq. ft. | Miami-Dade: | \$694/sq. ft. |