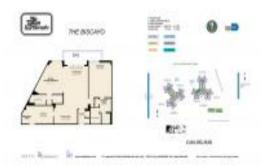

# Unit E306 - Towers of Key Biscayne 2

E306 - 1121 Crandon Blvd, Key Biscayne, FL, Miami-Dade 33149

# **Unit Information**

| MLS Number:<br>Status: | A11554754<br>Active      |
|------------------------|--------------------------|
| Size:                  | 1,409 Sq ft.             |
| Bedrooms:              | 2                        |
| Full Bathrooms:        | 2                        |
| Half Bathrooms:        |                          |
| Parking Spaces:        | 1 Space, Covered Parking |
| View:                  |                          |
| List Price:            | \$845,000                |
| List PPSF:             | \$600                    |
| Valuated Price:        | \$1,164,000              |
| Valuated PPSF:         | \$826                    |