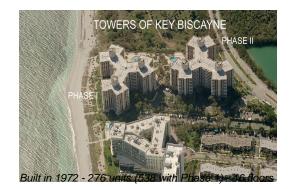

#### **Building Information**

| Number of units:                         | 269 |
|------------------------------------------|-----|
| Number of active listings for rent:      | 3   |
| Number of active listings for sale:      | 15  |
| Building inventory for sale:             | 5%  |
| Number of sales over the last 12 months: | 10  |
| Number of sales over the last 6 months:  | 3   |
| Number of sales over the last 3 months:  | 2   |

## **Building Association Information**

The Towers of Key Biscayne Condominium Association (305) 361-9114

http://www.tkbonline.com/contact-us