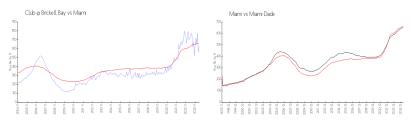

### **Market Information**

Club @ Brickell Bay: \$622/sq. ft. Miami: \$669/sq. ft. Miami: \$669/sq. ft. Miami-Dade: \$694/sq. ft.