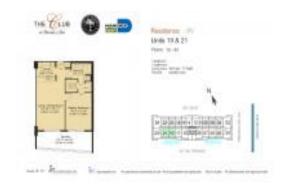

# Unit 3219 - Club @ Brickell Bay

3219 - 1200 Brickell Bay Dr, Miami, FL, Miami-Dade 33131

### **Unit Information**

 MLS Number:
 A11554757

 Status:
 Active

 Size:
 825 Sq ft.

 Bedrooms:
 1

Full Bathrooms:

Half Bathrooms:

Parking Spaces: 1 Space, Assigned Parking, Covered

Parking

View:

 List Price:
 \$659,000

 List PPSF:
 \$799

 Valuated Price:
 \$480,000

 Valuated PPSF:
 \$582

The above valuated price is a baseline figure that does not take into account any specific renovation, upgrade, split, merge, or deterioration of the unit.