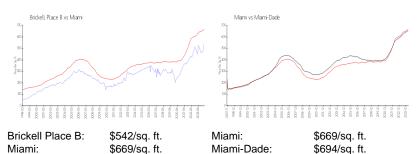

778

 Status:
 Active

 Size:
 2,133 Sq ft.

 Bedrooms:
 3

Full Bathrooms:

Half Bathrooms: Parking Spaces:

View:

 Rental Price:
 \$7,400

 List PPSF:
 \$3

 Valuated Price:
 \$1,207,000

 Valuated PPSF:
 \$566

The above valuated price is a baseline figure that does not take into account any specific renovation, upgrade, split, merge, or deterioration of the unit.

3

### **Building Information**

Number of units: 286
Number of active listings for rent: 4
Number of active listings for sale: 4
Building inventory for sale: 1%
Number of sales over the last 12 months: 9
Number of sales over the last 6 months: 7
Number of sales over the last 3 months: 3

### **Building Association Information**

Brickell Place Condominium Association Phase I Inc (305) 854-5343

#### **Market Information**



### **Inventory for Sale**

Brickell Place B 1% Miami 4% Miami-Dade 3%

# Avg. Time to Close Over Last 12 Months

Brickell Place B 40 days Miami 84 days Miami-Dade 81 days





26 floors