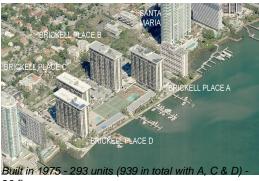

## Unit B709 - Brickell Place B

B709 - 1901 Brickell Av, Miami, FL, Miami-Dade 33129

### **Building Information**

Number of units: 286
Number of active listings for rent: 4
Number of active listings for sale: 4
Building inventory for sale: 1%
Number of sales over the last 12 months: 9
Number of sales over the last 6 months: 7
Number of sales over the last 3 months: 3