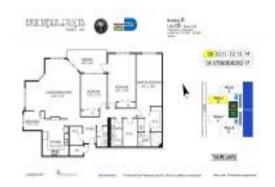

## Unit B709 - Brickell Place B

B709 - 1901 Brickell Av, Miami, FL, Miami-Dade 33129

#### **Unit Information**

 MLS Number:
 A11554778

 Status:
 Active

 Size:
 2,133 Sq ft.

 Bedrooms:
 3

Full Bathrooms:

Half Bathrooms: Parking Spaces:

View: