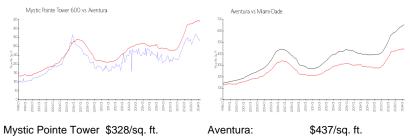

# **Market Information**

Mystic Pointe Tower \$328/sq. ft.

600:

Aventura: \$437/sq. ft. Aventura:

Miami-Dade: \$694/sq. ft.