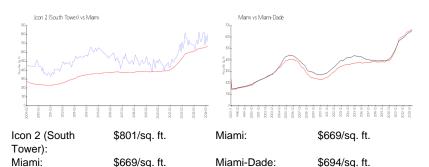

#### **Market Information**

Inventory for Sale

Icon 2 (South Tower) 6% Miami 4%

Miami-Dade 3%

## Avg. Time to Close Over Last 12 Months

Icon 2 (South Tower)104 daysMiami84 daysMiami-Dade81 days