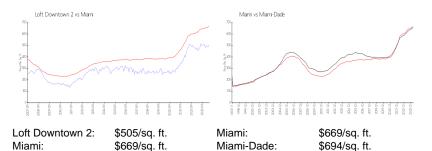

### **Market Information**

### **Inventory for Sale**

 Loft Downtown 2
 4%

 Miami
 4%

 Miami-Dade
 3%

# Avg. Time to Close Over Last 12 Months

Loft Downtown 2 68 days Miami 84 days Miami-Dade 81 days