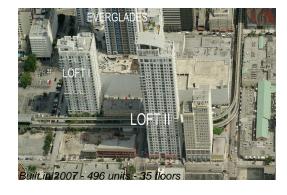

# **Building Information**

Number of units: 496
Number of active listings for rent: 34
Number of active listings for sale: 21
Building inventory for sale: 4%
Number of sales over the last 12 months: 26
Number of sales over the last 6 months: 14
Number of sales over the last 3 months: 7