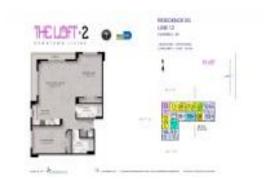

## Unit 2113 - Loft Downtown 2

2113 - 133 NE 2 Av, Miami, FL, Miami-Dade 33132

#### **Unit Information**

 MLS Number:
 A11554931

 Status:
 Active

 Size:
 1,153 Sq ft.

Bedrooms: 2 Full Bathrooms: 2

Half Bathrooms: Parking Spaces:

View:

 Rental Price:
 \$3,400

 List PPSF:
 \$3

 Valuated Price:
 \$566,000

 Valuated PPSF:
 \$491

The above valuated price is a baseline figure that does not take into account any specific renovation, upgrade, split, merge, or deterioration of the unit.