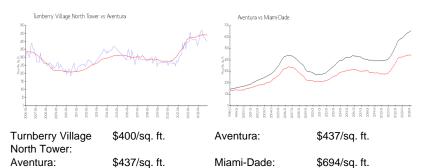

## **Market Information**

| Turnberry Village North Tower | 5% |
|-------------------------------|----|
| Aventura                      | 5% |
| Miami-Dade                    | 3% |