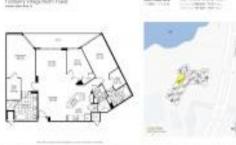

# Unit 506 - Turnberry Village North Tower

506 - 20000 E Country Club Dr, Aventura, FL, Miami-Dade 33180

## **Unit Information**

| MLS Number:<br>Status:<br>Size:<br>Bedrooms:<br>Full Bathrooms:<br>Half Bathrooms:<br>Parking Spaces:<br>View: | A11555055<br>Active<br>1,580 Sq ft.<br>3<br>3 |
|----------------------------------------------------------------------------------------------------------------|-----------------------------------------------|
| Rental Price:<br>List PPSF:<br>Valuated Price:<br>Valuated PPSF:                                               | \$5,300<br>\$3<br>\$597,000<br>\$378          |
|                                                                                                                |                                               |