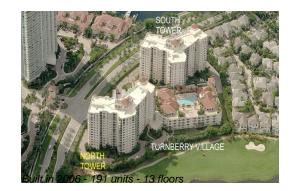

## **Building Information**

| Number of units:                         | 191 |
|------------------------------------------|-----|
| Number of active listings for rent:      | 7   |
| Number of active listings for sale:      | 9   |
| Building inventory for sale:             | 4%  |
| Number of sales over the last 12 months: | 11  |
| Number of sales over the last 6 months:  | 2   |
| Number of sales over the last 3 months:  | 0   |