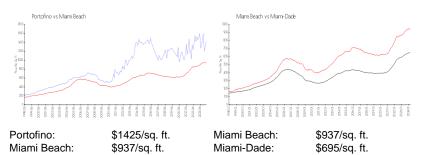

## Avg. Time to Close Over Last 12 Months

| Portofino   | 186 days |
|-------------|----------|
| Miami Beach | 97 days  |
| Miami-Dade  | 81 days  |