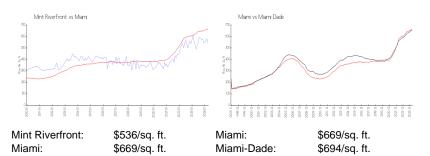

#### **Market Information**

#### **Inventory for Sale**

| Mint Riverfront | 2% |
|-----------------|----|
| Miami           | 4% |
| Miami-Dade      | 3% |

# Avg. Time to Close Over Last 12 Months

| Mint Riverfront | 115 days |
|-----------------|----------|
| Miami           | 84 days  |
| Miami-Dade      | 81 days  |