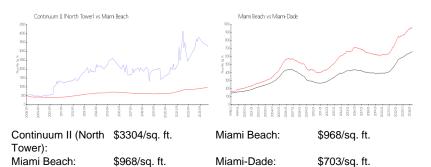

#### **Market Information**

| Continuum II (North Tower) | 1% |
|----------------------------|----|
| Miami Beach                | 4% |
| Miami-Dade                 | 3% |