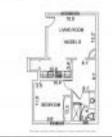

#### **Unit Information**

| MLS Number:<br>Status:<br>Size:<br>Bedrooms:<br>Full Bathrooms:<br>Half Bathrooms: | A11555139<br>Active<br>570 Sq ft.<br>1<br>1 |
|------------------------------------------------------------------------------------|---------------------------------------------|
| Parking Spaces:                                                                    | Street Parking                              |
| View:                                                                              | Garden View                                 |
| Rental Price:                                                                      | \$2,350                                     |
| List PPSF:                                                                         | \$4                                         |
| Valuated Price:                                                                    | \$179,000                                   |
| Valuated PPSF:                                                                     | \$314                                       |