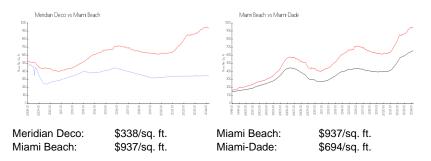

## **Market Information**

## **Inventory for Sale**

| Meridian Deco | 0% |
|---------------|----|
| Miami Beach   | 4% |
| Miami-Dade    | 3% |

## Avg. Time to Close Over Last 12 Months

| Meridian Deco | 336 days |
|---------------|----------|
| Miami Beach   | 97 days  |
| Miami-Dade    | 81 days  |

MARK NO.