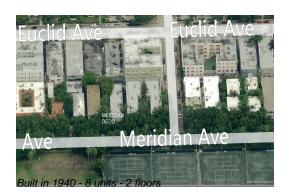

# Unit 2 - Meridian Deco

2 - 1219 Meridian Av, Miami Beach, FL, Miami-Dade 33139

#### **Building Information**

| Number of units:                         | 8  |
|------------------------------------------|----|
| Number of active listings for rent:      | 0  |
| Number of active listings for sale:      | 0  |
| Building inventory for sale:             | 0% |
| Number of sales over the last 12 months: | 1  |
| Number of sales over the last 6 months:  | 1  |
| Number of sales over the last 3 months:  | 0  |