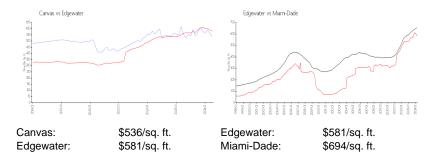

### **Inventory for Sale**

Canvas 6% Edgewater 4% Miami-Dade 3%

### Avg. Time to Close Over Last 12 Months

Canvas 112 days Edgewater 88 days Miami-Dade 81 days