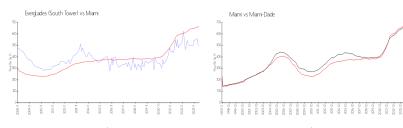

Everglades (South \$497/sq. ft. Miami: \$669/sq. ft.

Tower):

Miami: \$669/sq. ft. Miami-Dade: \$694/sq. ft.