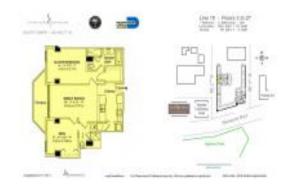

# **Unit 1710 - Everglades (South Tower)**

1710 - 253 NE 2 St, Miami, FL, Miami-Dade 33132

#### **Unit Information**

 MLS Number:
 A11555184

 Status:
 Active

 Size:
 929 Sq ft.

 Bedrooms:
 1

Full Bathrooms:

Half Bathrooms:

Parking Spaces: 1 Space, Parking Garage

 View:
 Bay

 Rental Price:
 \$3,500

 List PPSF:
 \$4

 Valuated Price:
 \$421,000

 Valuated PPSF:
 \$453

The above valuated price is a baseline figure that does not take into account any specific renovation, upgrade, split, merge, or deterioration of the unit.