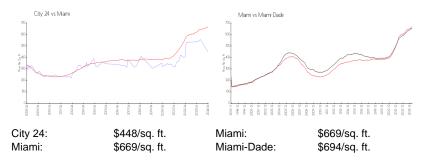

### **Inventory for Sale**

 City 24
 3%

 Miami
 4%

 Miami-Dade
 3%

## Avg. Time to Close Over Last 12 Months

 City 24
 37 days

 Miami
 84 days

 Miami-Dade
 81 days