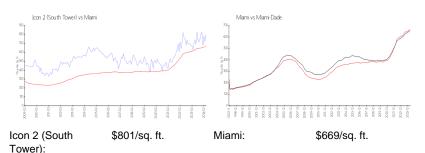

#### **Market Information**

Miami-Dade:

\$694/sq. ft.

## **Inventory for Sale**

Miami:

Icon 2 (South Tower) 6% Miami 4%

\$669/sq. ft.

Miami-Dade 3%