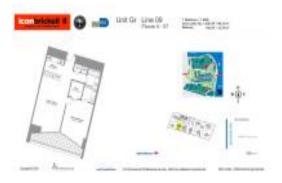

# Unit 3109 - Icon 2 (South Tower)

3109 - 495 Brickell Av, Miami, FL, Miami-Dade 33131

#### **Unit Information**

 MLS Number:
 A11555322

 Status:
 Active

 Size:
 1,035 Sq ft.

Bedrooms: 15 Full Bathrooms: 16

Half Bathrooms:

Parking Spaces: 1 Space

 View:
 \$695,000

 List Price:
 \$695,000

 List PPSF:
 \$671

 Valuated Price:
 \$758,000

Valuated Price: \$758,000 Valuated PPSF: \$732

The above valuated price is a baseline figure that does not take into account any specific renovation, upgrade, split, merge, or deterioration of the unit.