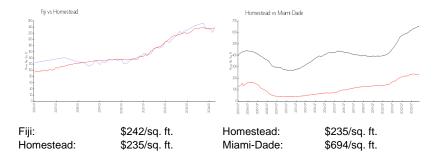

## **Inventory for Sale**

 Fiji
 4%

 Homestead
 2%

 Miami-Dade
 3%

## Avg. Time to Close Over Last 12 Months

Fiji 57 days Homestead 44 days Miami-Dade 81 days