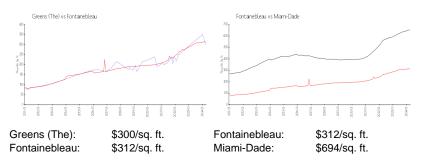

#### **Inventory for Sale**

| Greens (The)  | 2% |
|---------------|----|
| Fontainebleau | 1% |
| Miami-Dade    | 3% |

# Avg. Time to Close Over Last 12 Months

| Greens (The)  | 57 days |
|---------------|---------|
| Fontainebleau | 33 days |
| Miami-Dade    | 81 days |

Built in 1972 - 300 units @4 floors