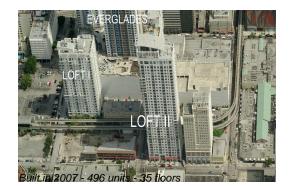

# Unit 1004 - Loft Downtown 2

1004 - 133 NE 2 Av, Miami, FL, Miami-Dade 33132

#### **Building Information**

| Number of units:                         | 496 |
|------------------------------------------|-----|
| Number of active listings for rent:      | 34  |
| Number of active listings for sale:      | 21  |
| Building inventory for sale:             | 4%  |
| Number of sales over the last 12 months: | 26  |
| Number of sales over the last 6 months:  | 14  |
| Number of sales over the last 3 months:  | 7   |