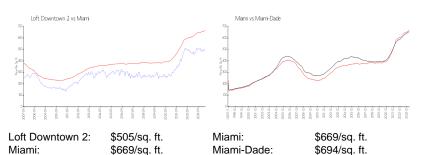

#### **Market Information**

| Loft Downtown 2 | 4% |
|-----------------|----|
| Miami           | 4% |
| Miami-Dade      | 3% |
|                 |    |