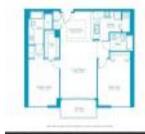

## **Unit Information**

| MLS Number:     | A11555475                                   |
|-----------------|---------------------------------------------|
| Status:         | Active                                      |
| Size:           | 1,078 Sq ft.                                |
| Bedrooms:       | 2                                           |
| Full Bathrooms: | 2                                           |
| Half Bathrooms: |                                             |
| Parking Spaces: | 1 Space,Assigned Parking,Covered<br>Parking |
| View:           |                                             |
| List Price:     | \$995,000                                   |
| List PPSF:      | \$923                                       |
| Valuated Price: | \$878,000                                   |
| Valuated PPSF:  | \$814                                       |