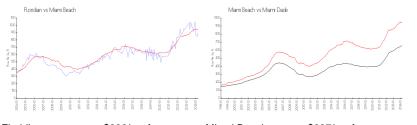

#### **Market Information**

| Floridian:   | \$896/sq. ft. | Miami Beach: | \$937/sq. ft. |
|--------------|---------------|--------------|---------------|
| Miami Beach: | \$937/sq. ft. | Miami-Dade:  | \$695/sq. ft. |

# Avg. Time to Close Over Last 12 Months

| Floridian   | 69 days |
|-------------|---------|
| Miami Beach | 97 days |
| Miami-Dade  | 81 days |