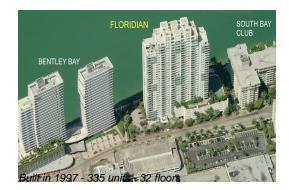

# Unit 2104 - Floridian

2104 - 650 West Av, Miami Beach, FL, Miami-Dade 33139

# **Building Information**

| Number of units:                         | 334 |
|------------------------------------------|-----|
| Number of active listings for rent:      | 17  |
| Number of active listings for sale:      | 21  |
| Building inventory for sale:             | 6%  |
| Number of sales over the last 12 months: | 20  |
| Number of sales over the last 6 months:  | 11  |
| Number of sales over the last 3 months:  | 7   |
|                                          |     |

# **Building Association Information**

Floridian Condominiums (305) 604-6038