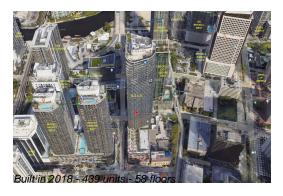

# Unit 3302 - SLS Lux Brickell

3302 - 801 S Miami Ave, Miami, FL, Miami-Dade 33130

# **Building Information**

Number of units: 439
Number of active listings for rent: 0
Number of active listings for sale: 46
Building inventory for sale: 10%
Number of sales over the last 12 months: 28
Number of sales over the last 6 months: 9
Number of sales over the last 3 months: 5