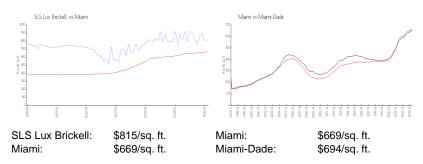

### **Inventory for Sale**

 SLS Lux Brickell
 10%

 Miami
 4%

 Miami-Dade
 3%

## Avg. Time to Close Over Last 12 Months

SLS Lux Brickell 116 days Miami 84 days Miami-Dade 81 days