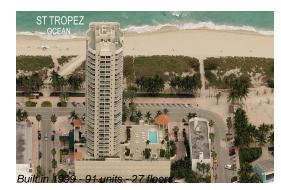

# Unit 21-D - St Tropez Ocean

21-D - 7330 Ocean Terrace, Miami Beach, FL, Miami-Dade 33141

# **Building Information**

| Number of units:                         | 91 |
|------------------------------------------|----|
| Number of active listings for rent:      | 1  |
| Number of active listings for sale:      | 6  |
| Building inventory for sale:             | 6% |
| Number of sales over the last 12 months: | 2  |
| Number of sales over the last 6 months:  | 1  |
| Number of sales over the last 3 months:  | 0  |
|                                          |    |