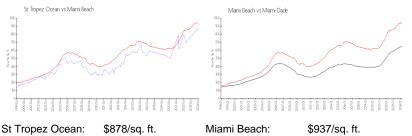

#### **Market Information**

| St hopez Ocean. | φ070/SY. π.   | Ivilanii Deach. | φ937/Sq. π.   |
|-----------------|---------------|-----------------|---------------|
| Miami Beach:    | \$937/sq. ft. | Miami-Dade:     | \$694/sq. ft. |