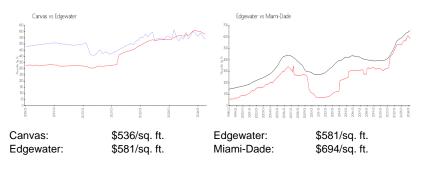

## **Inventory for Sale**

| Canvas     | 6% |
|------------|----|
| Edgewater  | 4% |
| Miami-Dade | 3% |

## Avg. Time to Close Over Last 12 Months

| Canvas     | 112 days |
|------------|----------|
| Edgewater  | 88 days  |
| Miami-Dade | 81 days  |

William and a

21.04045"