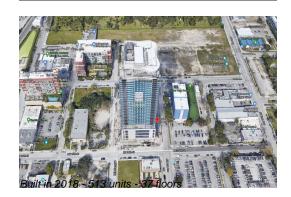

# Unit 1505 - Canvas

1505 - 1600 NE 1 Ave, Edgewater, FL, Miami-Dade 33132

#### **Building Information**

| Number of units:                         | 513 |
|------------------------------------------|-----|
| Number of active listings for rent:      | 0   |
| Number of active listings for sale:      | 29  |
| Building inventory for sale:             | 5%  |
| Number of sales over the last 12 months: | 48  |
| Number of sales over the last 6 months:  | 17  |
| Number of sales over the last 3 months:  | 13  |