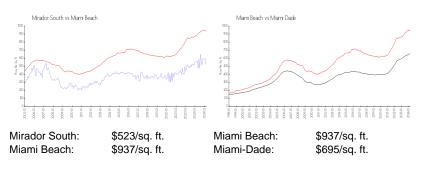

### **Inventory for Sale**

| Mirador South | 5% |
|---------------|----|
| Miami Beach   | 4% |
| Miami-Dade    | 3% |

## Avg. Time to Close Over Last 12 Months

| Mirador South | 82 days |
|---------------|---------|
| Miami Beach   | 97 days |
| Miami-Dade    | 81 days |