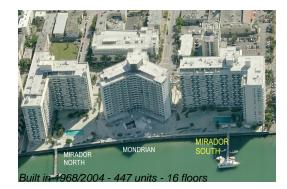

### **Building Information**

| Number of units:                         | 447 |
|------------------------------------------|-----|
| Number of active listings for rent:      | 18  |
| Number of active listings for sale:      | 23  |
| Building inventory for sale:             | 5%  |
| Number of sales over the last 12 months: | 28  |
| Number of sales over the last 6 months:  | 12  |
| Number of sales over the last 3 months:  | 6   |
|                                          |     |